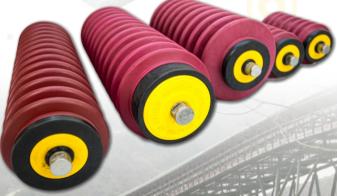

## The best choice

**EU-Roller Impact** and **Picking Idler** is a superior impact conveyor roller design, manufactured with 4-6 mm marine grade aluminum tubing, Elastone impact absorbing rings and assembled around the patented bearing cap assembly.

## Impact and Picking-Idler Rollers:

- Flexible
- High wear resistance
- Corrosion resistant roller body
- Longer bearing life
- Lower roller mass
- Shock resistant bearing cover
- Longer ring life
- Robust design

## Available sizes:

114, 127 and 133 mm diameter 20 & 25 series

160 and 180 mm diameter, 25 & 30 series

Standard, Anti-Seize, Side and Heavy Duty series

Length of rollers to suit the customer: 180 - 2050 mm (2300 mm is under development)