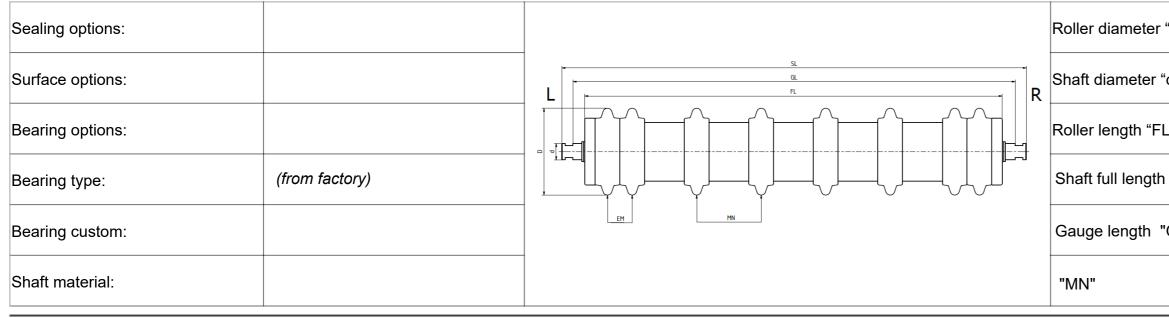

| <i>The best choice</i><br>- for conveyor applications<br>- for mining industry |                                                                                                                                                                                                              |                 |  |  |  |
|--------------------------------------------------------------------------------|--------------------------------------------------------------------------------------------------------------------------------------------------------------------------------------------------------------|-----------------|--|--|--|
|                                                                                |                                                                                                                                                                                                              |                 |  |  |  |
|                                                                                |                                                                                                                                                                                                              |                 |  |  |  |
|                                                                                |                                                                                                                                                                                                              |                 |  |  |  |
|                                                                                |                                                                                                                                                                                                              |                 |  |  |  |
| "D"                                                                            |                                                                                                                                                                                                              |                 |  |  |  |
| "d"                                                                            |                                                                                                                                                                                                              |                 |  |  |  |
| _ "                                                                            |                                                                                                                                                                                                              |                 |  |  |  |
| n "SL"                                                                         |                                                                                                                                                                                                              |                 |  |  |  |
| "GL"                                                                           |                                                                                                                                                                                                              |                 |  |  |  |
|                                                                                | "EN"                                                                                                                                                                                                         |                 |  |  |  |
|                                                                                |                                                                                                                                                                                                              |                 |  |  |  |
|                                                                                |                                                                                                                                                                                                              | More info link: |  |  |  |
| out                                                                            | Custom                                                                                                                                                                                                       |                 |  |  |  |
|                                                                                |                                                                                                                                                                                                              |                 |  |  |  |
|                                                                                | This sheet is made in A3 size. Set the<br>align to print area option before you print<br>to a different size (be environmentally<br>conscious and don't print unnecessarily.<br>Send it on email if you can) |                 |  |  |  |